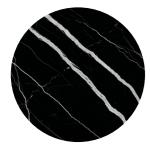

------|--------|-------|--|
|      | 45- 49 |       |  |
| sh   | 50     |       |  |
|      | 51     |       |  |
|      |        |       |  |
|      |        |       |  |
|      |        | 50.00 |  |
| •••• |        | 52-63 |  |
|      | 52-61  |       |  |
| sh   | 62     |       |  |
|      | 63     |       |  |





1 Bianco Statuario



FACE 1





FACE 2

### 2 Venetian Statuario





FACE 4



FACE 1









3 Marquina Venatino



FACE 1















FACE 1



















FACE 1











6 Venato Marble



FACE 1























### 7 Black Beauty





















### Surface Finish

The surface of the **SLABS** is a **GLOSSY FULL LAPPATO**, giving a shiny and transparent mirror effect to the surface of the floor.



Statuario Bianco zoom on Glossy Full Polish



Marquina Venatio zoom on Glossy Full Polish



Statuario Venetian zoom on Glossy Full Polish



Venato Marble zoom on Glossy Full Polish



Graphite Onyx zoom on Glossy Full Polish



Black Beauty zoom on Glossy Full Polish



Crema Atlantico zoom on Glossy Full Polish













1 Bianco Statuario



FACE 1



120x260

11 Colors



2 Calacatta









3 Sahara Noir









4 Pietra Gray



FACE 1







### 5 Calacatta Extra White







34

#### 6 Calacatta Extra Gold White











### 10 Rain Marble White

<page-header>

FACE 1

### Sky Stone Face







## Surface Finish

The surface of the **SLABS** is a GLOSSY FULL LAPPATO, giving a shiny and transparent mirror effect to the surface of the floor.



Statuario Bianco zoom on Glossy Full Polish



Calacatta zoom on Glossy Full