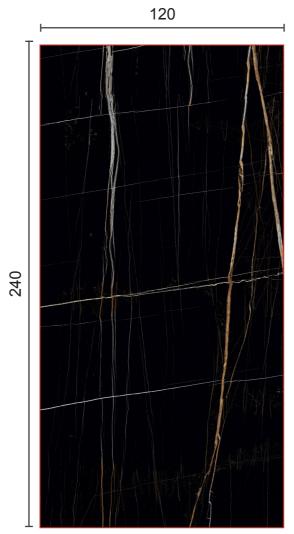

|       |         | Surface Finish |
|         | Thickness                               | 42                                  |       |         | Thickness      |

|      |        | 44-51 |  |
|------|--------|-------|--|
|      | 45- 49 |       |  |
| sh   | 50     |       |  |
|      | 51     |       |  |
|      |        |       |  |
|      |        |       |  |
|      |        | 50.00 |  |
| •••• |        | 52-63 |  |
|      | 52-61  |       |  |
| sh   | 62     |       |  |
|      | 63     |       |  |





1 Bianco Statuario



FACE 1





FACE 2

### 2 Venetian Statuario





FACE 4



FACE 1









3 Marquina Venatino



FACE 1















FACE 1



















FACE 1











6 Venato Marble



FACE 1























### 7 Black Beauty





















### Surface Finish

The surface of the **SLABS** is a **GLOSSY FULL LAPPATO**, giving a shiny and transparent mirror effect to the surface of the floor.



Statuario Bianco zoom on Glossy Full Polish



Marquina Venatio zoom on Glossy Full Polish



Statuario Venetian zoom on Glossy Full Polish



Venato Marble zoom on Glossy Full Polish



Graphite Onyx zoom on Glossy Full Polish



Black Beauty zoom on Glossy Full Polish



Crema Atlantico zoom on Glossy Full Polish













1 Bianco Statuario



FACE 1



120x260

11 Colors



2 Calacatta









3 Sahara Noir









4 Pietra Gray



FACE 1







### 5 Calacatta Extra White







34

#### 6 Calacatta Extra Gold White











### 10 Rain Marble White

<page-header>

FACE 1

### Sky Stone Face







## Surfa