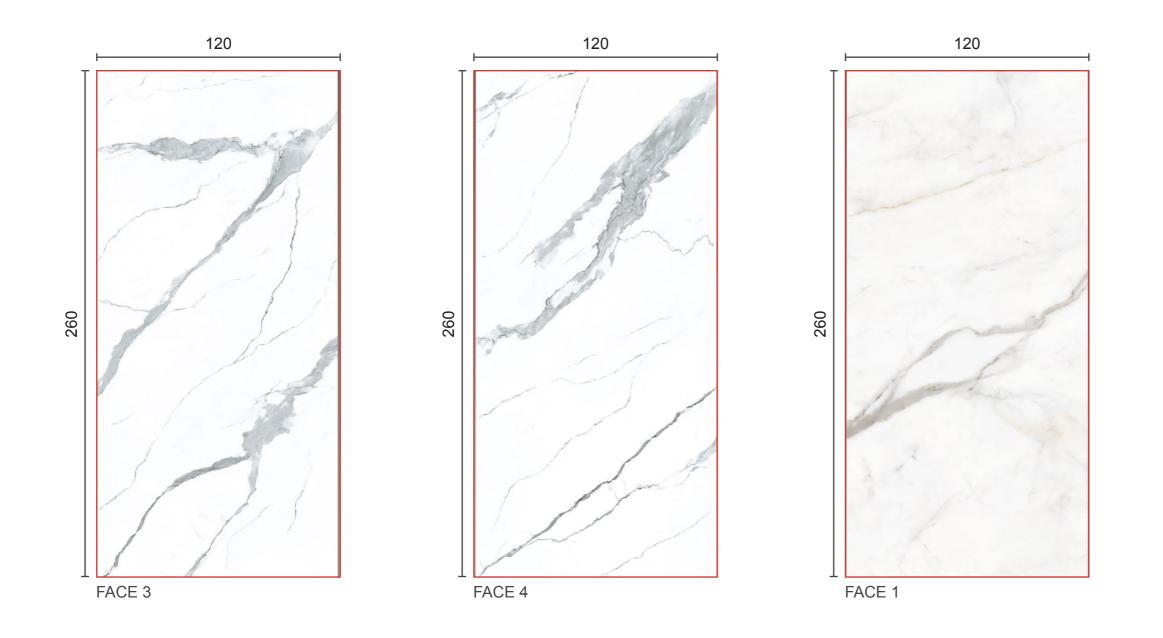

1 Bianco Statuario

FACE 1

FACE 2

1 Bianco Statuario

FACE 1

120x260

11 Colors

2 Calacatta

3 Sahara Noir

4 Pietra Gray

FACE 1