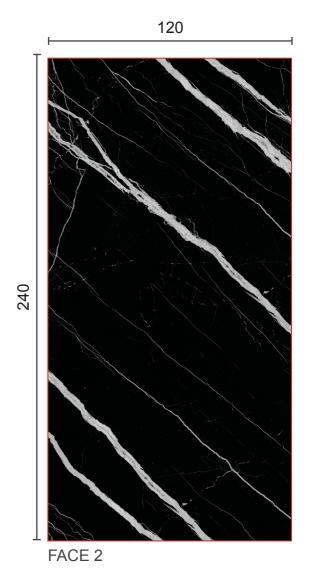

|       |         | Colors         |
|         | Surface Finish                          | 40-41                               |       |         | Surface Finish |
|         | Thickness                               | 42                                  |       |         | Thickness      |

|      |        | 44-51 |  |
|------|--------|-------|--|
|      | 45- 49 |       |  |
| sh   | 50     |       |  |
|      | 51     |       |  |
|      |        |       |  |
|      |        |       |  |
|      |        | 50.00 |  |
| •••• |        | 52-63 |  |
|      | 52-61  |       |  |
| sh   | 62     |       |  |
|      | 63     |       |  |





1 Bianco Statuario



FACE 1





FACE 2

### 2 Venetian Statuario





FACE 4



FACE 1









3 Marquina Venatino



FACE 1















FACE 1



















FACE 1











6 Venato Marble



FACE 1























### 7 Black Beauty





















### Surface Finish

The surface of the **SLABS** is a **GLOSSY FULL LAPPATO**, giving a shiny and transparent mirror effect to the surface of the floor.



Statuario Bianco zoom on Glossy Full Polish



Marquina Venatio zoom on Glossy Full Polish



Statuario Venetian zoom on Glossy Full Polish



Venato Marble zoom on Glossy Full Polish



Graphite Onyx zoom on Glossy Full Polish



Black Beauty zoom on Glossy Full Polish



Crema Atlantico zoom on Glossy Full Polish













1 Bianco Statuario



FACE 1



120x260

11 Colors



2 Calacatta









3 Sahara Noir









4 Pietra Gray



FACE 1







### 5 Calacatta Extra White







34

#### 6