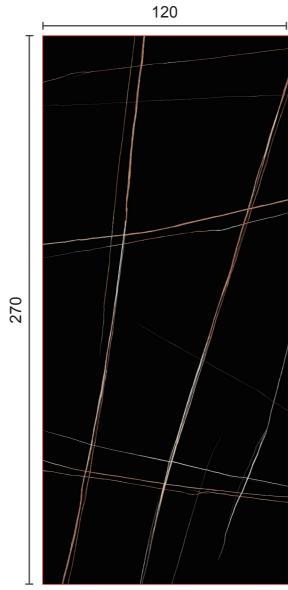

tone Face







## Surface Finish

The surface of the **SLABS** is a GLOSSY FULL LAPPATO, giving a shiny and transparent mirror effect to the surface of the floor.



Statuario Bianco zoom on Glossy Full Polish



Calacatta zoom on Glossy Full Polish



Sahara Noir zoom on Glossy Full Polish



Pietra Grey zoom on Glossy Full Polish



Calacatta Extra White zoom on Glossy Full Polish

Calacatta Gold White zoom on Glossy Full Polish







Carrara Hyper White zoom on Glossy Full Polish

Elle Marble White India zoom on Glossy Full Polish Full Polish



Rain Marble White zoom on Glossy Full Polish



Sky Stone zoom on Glossy Full Polish





Panda Marble zoom on Glossy

### Thickness



















2 FS63M076-CY06XB



FACE 1











#### 3 FS63M005A-CY06H

#### 4 FS63M006-CY06H







FACE 1







270

### 5 FS63M072-CY06XB 6 FS63M077-CS06XB





### Surface Finish

The surface of the **SLABS** is a GLOSSY FULL LAPPATO, giving a shiny and transparent mirror effect to the surface of the floor.







FS63M074-CY06XB zoom on Glossy Full Polish

zoom on Glossy Full Polish

FS63M076-CY06XB FS63M005A-CY06H zoom on Glossy Full Polish



FS63M006-CY06H zoom on Glossy Full Polish



FS63M072-CY06XB zoom on Glossy Full Polish

FS63M077-CS06XB zoom on Glossy Full Polish





FACE 1





































### Surface Finish

The surface of the **SLABS** is a GLOSSY FULL LAPPATO, giving a shiny and transparent mirror effect to the surface of the floor.







FS63M074-CY06XB zoom on Glossy Full Polish

zoom on Glossy Full Polish

FS63M076-CY06XB FS63M005A-CY06H zoo