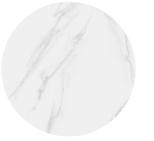

ty zoom on Glossy Full Polish



Crema Atlantico zoom on Glossy Full Polish













1 Bianco Statuario



FACE 1



120x260

11 Colors



2 Calacatta









3 Sahara Noir









4 Pietra Gray



FACE 1







### 5 Calacatta Extra White







34

#### 6 Calacatta Extra Gold White











### 10 Rain Marble White

<page-header>

FACE 1

### Sky Stone Face







## Surface Finish

The surface of the **SLABS** is a GLOSSY FULL LAPPATO, giving a shiny and transparent mirror effect to the surface of the floor.



Statuario Bianco zoom on Glossy Full Polish



Calacatta zoom on Glossy Full Polish



Sahara Noir zoom on Glossy Full Polish



Pietra Grey zoom on Glossy Full Polish



Calacatta Extra White zoom on Glossy Full Polish

Calacatta Gold White zoom on Glossy Full Polish







Carrara Hyper White zoom on Glossy Full Polish

Elle Marble White India zoom on Glossy Full Polish Full Polish



Rain Marble White zoom on Glossy Full Polish



Sky Stone zoom on Glossy Full Polish





Panda Marble zoom on Glossy

### Thickness



















2 FS63M076-CY06XB



FACE 1











#### 3 FS63M005A-CY06H

#### 4 FS63M006-CY06H







FACE 1







270

### 5 FS63M072-CY06XB 6 FS63M077-CS06XB





### Surface Finish

The surface of the **SLABS** is a GLOSSY FULL LAPPATO, giving a shiny and transparent mirror effect to the surface of the floor.







FS63M074-CY06XB zoom on Glossy Full Polish

zoom on Glossy Full Polish

FS63M076-CY06XB FS63M005A-CY06H zoom on Glossy Full Polish



FS63M006-CY06H zoom on Glossy Full Polish



FS63M072-CY06XB zoom on Glossy Full Pol