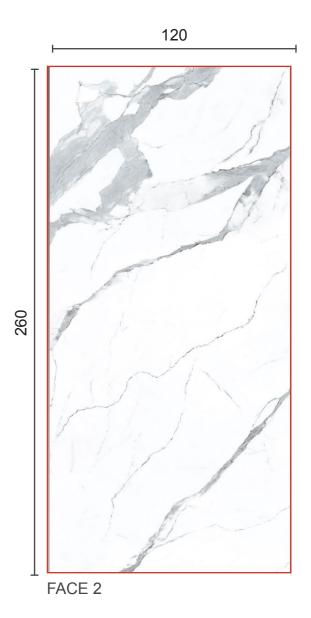

1 Bianco Statuario

FACE 1

FACE 2

1 Bianco Statuario

FACE 1

120x260

11 Colors

2 Calacatta

3 Sahara Noir

4 Pietra Gray

FACE 1