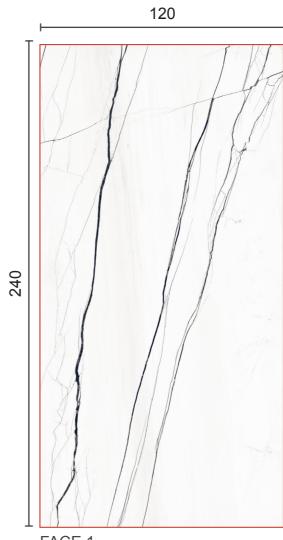

Surface Finish                          | 40-41                               |       |         | Surface Finish |
|         | Thickness                               | 42                                  |       |         | Thickness      |

|      |        | 44-51 |  |
|------|--------|-------|--|
|      | 45- 49 |       |  |
| sh   | 50     |       |  |
|      | 51     |       |  |
|      |        |       |  |
|      |        |       |  |
|      |        | 50.00 |  |
| •••• |        | 52-63 |  |
|      | 52-61  |       |  |
| sh   | 62     |       |  |
|      | 63     |       |  |





1 Bianco Statuario



FACE 1





FACE 2

### 2 Venetian Statuario





FACE 4



FACE 1









3 Marquina Venatino



FACE 1















FACE 1



















FACE 1











6 Venato Marble



FACE 1























### 7 Black Beauty





















### Surface Finish

The surface of the **SLABS** is a **GLOSSY FULL LAPPATO**, giving a shiny and transparent mirror effect to the surface of the floor.



Statuario Bianco zoom on Glossy Full Polish



Marquina Venatio zoom on Glossy Full Polish



Statuario Venetian zoom on Glossy Full Polish



Venato Marble zoom on Glossy Full Polish



Graphite Onyx zoom on Glossy Full Polish



Black Beauty zoom on Glossy Full Polish



Crema Atlantico zoom on Glossy Full Polish













1 Bianco Statuario



FACE 1



120x260

11 Colors



2 Calacatta









3 Sahara Noir









4 Pietra Gray



FACE 1







### 5 Calacatta Extra White







34

#### 6 Calacatta Extra Gold White











### 10 Rain Marble White

<pa