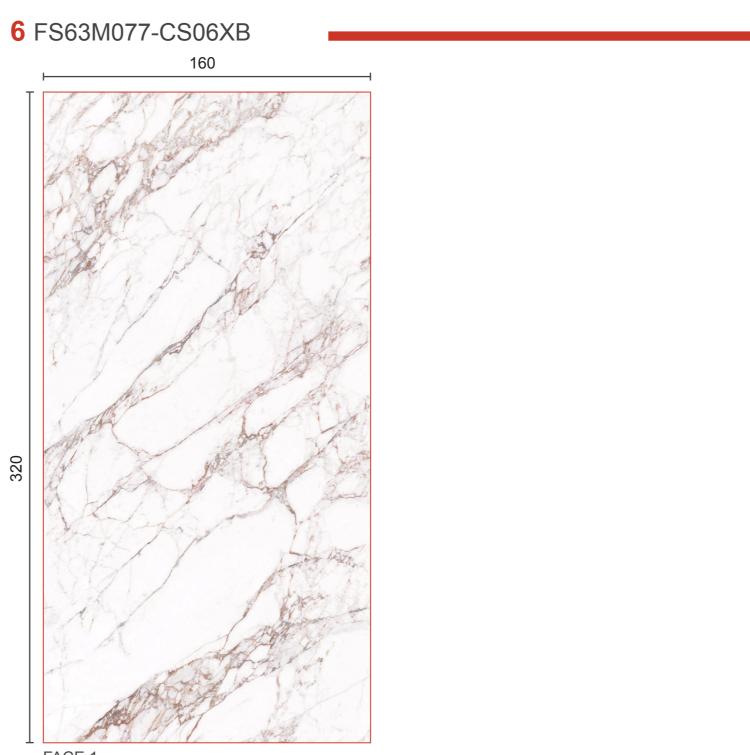

ll Polish Full Polish



Rain Marble White zoom on Glossy Full Polish



Sky Stone zoom on Glossy Full Polish





Panda Marble zoom on Glossy

### Thickness



















2 FS63M076-CY06XB



FACE 1











#### 3 FS63M005A-CY06H

#### 4 FS63M006-CY06H







FACE 1







270

### 5 FS63M072-CY06XB 6 FS63M077-CS06XB





### Surface Finish

The surface of the **SLABS** is a GLOSSY FULL LAPPATO, giving a shiny and transparent mirror effect to the surface of the floor.







FS63M074-CY06XB zoom on Glossy Full Polish

zoom on Glossy Full Polish

FS63M076-CY06XB FS63M005A-CY06H zoom on Glossy Full Polish



FS63M006-CY06H zoom on Glossy Full Polish



FS63M072-CY06XB zoom on Glossy Full Polish

FS63M077-CS06XB zoom on Glossy Full Polish





FACE 1





































### Surface Finish

The surface of the **SLABS** is a GLOSSY FULL LAPPATO, giving a shiny and transparent mirror effect to the surface of the floor.







FS63M074-CY06XB zoom on Glossy Full Polish

zoom on Glossy Full Polish

FS63M076-CY06XB FS63M005A-CY06H zoom on Glossy Full Polish



FS63M006-CY06H zoom on Glossy Full Polish



FS63M072-CY06XB zoom on Glossy Full Polish



FS63M077-CS06XB zoom on Glossy Full Polish









www.fortunazingara.com london@fortunazingara.com