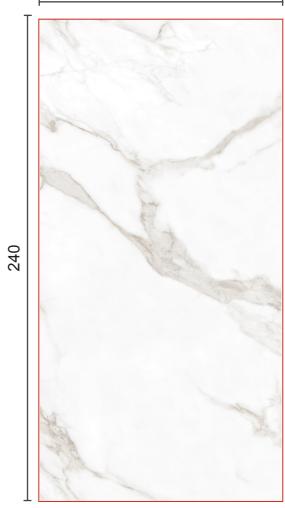

| 26-39                               |       |         | Colors         |
|         | Surface Finish                          | 40-41                               |       |         | Surface Finish |
|         | Thickness                               | 42                                  |       |         | Thickness      |

|      |        | 44-51 |  |
|------|--------|-------|--|
|      | 45- 49 |       |  |
| sh   | 50     |       |  |
|      | 51     |       |  |
|      |        |       |  |
|      |        |       |  |
|      |        | 50.00 |  |
| •••• |        | 52-63 |  |
|      | 52-61  |       |  |
| sh   | 62     |       |  |
|      | 63     |       |  |





1 Bianco Statuario



FACE 1





FACE 2

### 2 Venetian Statuario





FACE 4



FACE 1









3 Marquina Venatino



FACE 1















FACE 1



















FACE 1











6 Venato Marble



FACE 1























### 7 Black Beauty





















### Surface Finish

The surface of the **SLABS** is a **GLOSSY FULL LAPPATO**, giving a shiny and transparent mirror effect to the surface of the floor.



Statuario Bianco zoom on Glossy Full Polish



Marquina Venatio zoom on Glossy Full Polish



Statuario Venetian zoom on Glossy Full Polish



Venato Marble zoom on Glossy Full Polish



Graphite Onyx zoom on Glossy Full Polish



Black Beauty zoom on Glossy Full Polish



Crema Atlantico zoom on Glossy Full Polish













1 Bianco Statuario



FACE 1



120x260

11 Colors



2 Calacatta









3 Sahara Noir









4 Pietra Gray



FACE 1







###