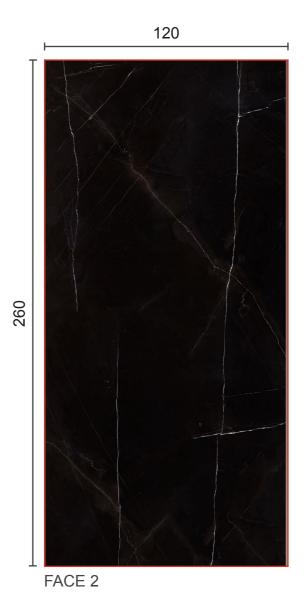

tatuario





FACE 4



FACE 1









3 Marquina Venatino



FACE 1















FACE 1



















FACE 1











6 Venato Marble



FACE 1























### 7 Black Beauty





















### Surface Finish

The surface of the **SLABS** is a **GLOSSY FULL LAPPATO**, giving a shiny and transparent mirror effect to the surface of the floor.



Statuario Bianco zoom on Glossy Full Polish



Marquina Venatio zoom on Glossy Full Polish



Statuario Venetian zoom on Glossy Full Polish



Venato Marble zoom on Glossy Full Polish



Graphite Onyx zoom on Glossy Full Polish



Black Beauty zoom on Glossy Full Polish



Crema Atlantico zoom on Glossy Full Polish













1 Bianco Statuario



FACE 1



120x260

11 Colors



2 Calacatta









3 Sahara Noir









4 Pietra Gray



FACE 1







### 5 Calacatta Extra White







34

#### 6 Calacatta Extra Gold White











### 10 Rain Marble White

<page-header>

FACE 1

### Sky Stone Face







## Surface Finish

The surface of the **SLABS** is a GLOSSY FULL LAPPATO, giving a shiny and transparent mirror effect to the surface of the floor.



Statuario Bianco zoom on Glossy Full Polish



Calacatta zoom on Glossy Full Polish



Sahara Noir zoom on Glossy Full Polish



Pietra Grey zoom on Glossy Full Polish



Calacatta Extra White zoom on Glossy Full Polish

Calacatta Gold White zoom on Glossy Full Polish







Carrara Hyper White zoom on Glossy Full Polish

Elle Marble White India zoom on Glossy Full Polish Full Polish



Rain Marble White zoom on Glossy Full Polish



Sky Stone zoom on G