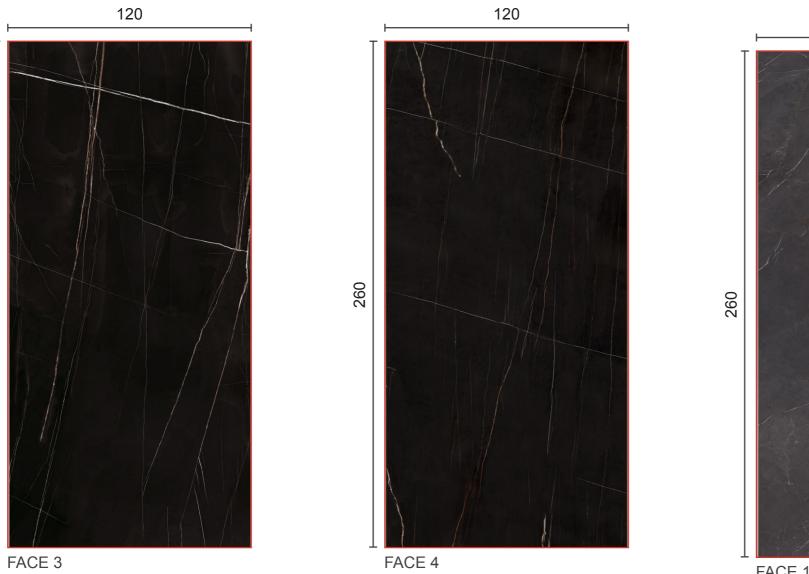

E 4



FACE 1









3 Marquina Venatino



FACE 1















FACE 1



















FACE 1











6 Venato Marble



FACE 1























### 7 Black Beauty





















### Surface Finish

The surface of the **SLABS** is a **GLOSSY FULL LAPPATO**, giving a shiny and transparent mirror effect to the surface of the floor.



Statuario Bianco zoom on Glossy Full Polish



Marquina Venatio zoom on Glossy Full Polish



Statuario Venetian zoom on Glossy Full Polish



Venato Marble zoom on Glossy Full Polish



Graphite Onyx zoom on Glossy Full Polish



Black Beauty zoom on Glossy Full Polish



Crema Atlantico zoom on Glossy Full Polish













1 Bianco Statuario



FACE 1



120x260

11 Colors



2 Calacatta









3 Sahara Noir









4 Pietra Gray



FACE 1







### 5 Calacatta Extra White







34

#### 6 Calacatta Extra Gold White











### 10 Rain Marble White

<page-header>

FACE 1

### Sky Stone Face







## Surface Finish

The surface of the **SLABS** is a GLOSSY FULL LAPPATO, giving a shiny and transparent mirror effect to the surface of the floor.



Statuario Bianco zoom on Glossy Full Polish



Calacatta zoom on Glossy Full Polish



Sahara Noir zoom on Glossy Full Polish



Pietra Grey zoom on Glossy Full Polish



Calacatta Extra White zoom on Glossy Full Polish

Calacatta Gold White zoom on Glossy Full Polish







Carrara Hyper White zoom on Glossy Full Polish

Elle Marble White India zoom on Glossy Full Polish Full Polish



Rain Marble White zoom on Glossy Full Polish



Sky Stone zoom on Glossy Full Polish