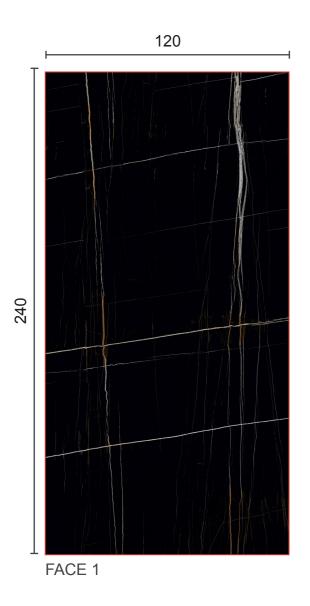

|       |         | Surface Finish |
|         | Thickness                               | 42                                  |       |         | Thickness      |

|      |        | 44-51 |  |
|------|--------|-------|--|
|      | 45- 49 |       |  |
| sh   | 50     |       |  |
|      | 51     |       |  |
|      |        |       |  |
|      |        |       |  |
|      |        | 50.00 |  |
| •••• |        | 52-63 |  |
|      | 52-61  |       |  |
| sh   | 62     |       |  |
|      | 63     |       |  |





1 Bianco Statuario



FACE 1





FACE 2

### 2 Venetian Statuario





FACE 4



FACE 1









3 Marquina Venatino



FACE 1















FACE 1



















FACE 1











6 Venato Marble



FACE 1























### 7 Black Beauty





















### Surface Finish

The surface of the **SLABS** is a **GLOSSY FULL LAPPATO**, giving a shiny and transparent mirror effect to the surface of the floor.



Statuario Bianco zoom on Glossy Full Polish



Marquina Venatio zoom on Glossy Full Polish



Statuario Venetian zoom on Glossy Full Polish



Venato Marble zoom on Glossy Full Polish



Graphite Onyx zoom on Glossy Full Polish



Black Beauty zoom on Glossy Full Polish



Crema Atlantico zoom on Glossy Full Polish













1 Bianco Statuario



FACE 1



120x260

11 Colors



2 Calacatta









3 Sahara Noir









4 Pietra Gray



FACE 1







### 5 Calacatta Extra White







34

#### 6 Calacatta Extra Gold White











### 10 Rain Marble White

<page-header>

FACE 1

### Sky Stone Face







## Sur