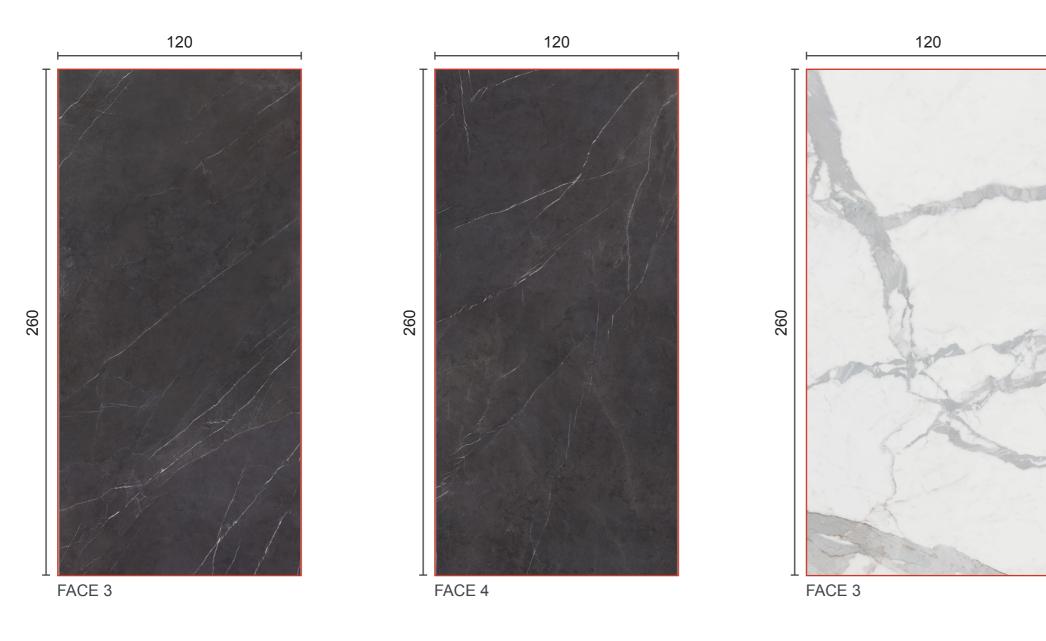

FACE 1















FACE 1



















FACE 1











6 Venato Marble



FACE 1























### 7 Black Beauty





















### Surface Finish

The surface of the **SLABS** is a **GLOSSY FULL LAPPATO**, giving a shiny and transparent mirror effect to the surface of the floor.



Statuario Bianco zoom on Glossy Full Polish



Marquina Venatio zoom on Glossy Full Polish



Statuario Venetian zoom on Glossy Full Polish



Venato Marble zoom on Glossy Full Polish



Graphite Onyx zoom on Glossy Full Polish



Black Beauty zoom on Glossy Full Polish



Crema Atlantico zoom on Glossy Full Polish













1 Bianco Statuario



FACE 1



120x260

11 Colors



2 Calacatta









3 Sahara Noir









4 Pietra Gray



FACE 1







### 5 Calacatta Extra White







34

#### 6 Calacatta Extra Gold White











### 10 Rain Marble White

<page-header>

FACE 1

### Sky Stone Face







## Surface Finish

The surface of the **SLABS** is a GLOSSY FULL LAPPATO, giving a shiny and transparent mirror effect to the surface of the floor.



Statuario Bianco zoom on Glossy Full Polish



Calacatta zoom on Glossy Full Polish



Sahara Noir zoom on Glossy Full Polish



Pietra Grey zoom on Glossy Full Polish



Calacatta Extra White zoom on Glossy Full Polish

Calacatta Gold White zoom on Glossy Full Polish







Carrara Hyper White zoom on Glossy Full Polish

Elle Marble White India zoom on Glossy Full Polish Full Polish



Rain Marble White zoom on Glossy Full Polish



Sky Stone zoom on Glossy Full Polish





Panda Marble zoom on Glossy

### Thickn