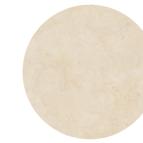

|
|      | 52-61  |       |  |
| sh   | 62     |       |  |
|      | 63     |       |  |





1 Bianco Statuario



FACE 1





FACE 2

### 2 Venetian Statuario





FACE 4



FACE 1









3 Marquina Venatino



FACE 1















FACE 1



















FACE 1











6 Venato Marble



FACE 1























### 7 Black Beauty





















### Surface Finish

The surface of the **SLABS** is a **GLOSSY FULL LAPPATO**, giving a shiny and transparent mirror effect to the surface of the floor.



Statuario Bianco zoom on Glossy Full Polish



Marquina Venatio zoom on Glossy Full Polish



Statuario Venetian zoom on Glossy Full Polish



Venato Marble zoom on Glossy Full Polish



Graphite Onyx zoom on Glossy Full Polish



Black Beauty zoom on Glossy Full Polish



Crema Atlantico zoom on Glossy Full Polish













1 Bianco Statuario



FACE 1



120x260

11 Colors



2 Calacatta









3 Sahara Noir









4 Pietra Gray



FACE 1







### 5 Calacatta Extra White







34

#### 6 Calacatta Extra Gold White











### 10 Rain Marble White

<page-header>

FACE 1

### Sky Stone Face







## Surface Finish

The surface of the **SLABS** is a GLOSSY FULL LAPPATO, giving a shiny and transparent mirror effect to the surface of the floor.



Statuario Bianco zoom on Glossy Full Polish



Calacatta zoom on Glossy Full Polish



Sahara Noir zoom on Glossy Full Polish



Pietra Grey zoom on Glossy Full Polish



Calacatta Extra White zoom on Glossy Full Polish

Calacatta Gold White zoom on Glossy Full Polish







Carrara Hyper White zoom on