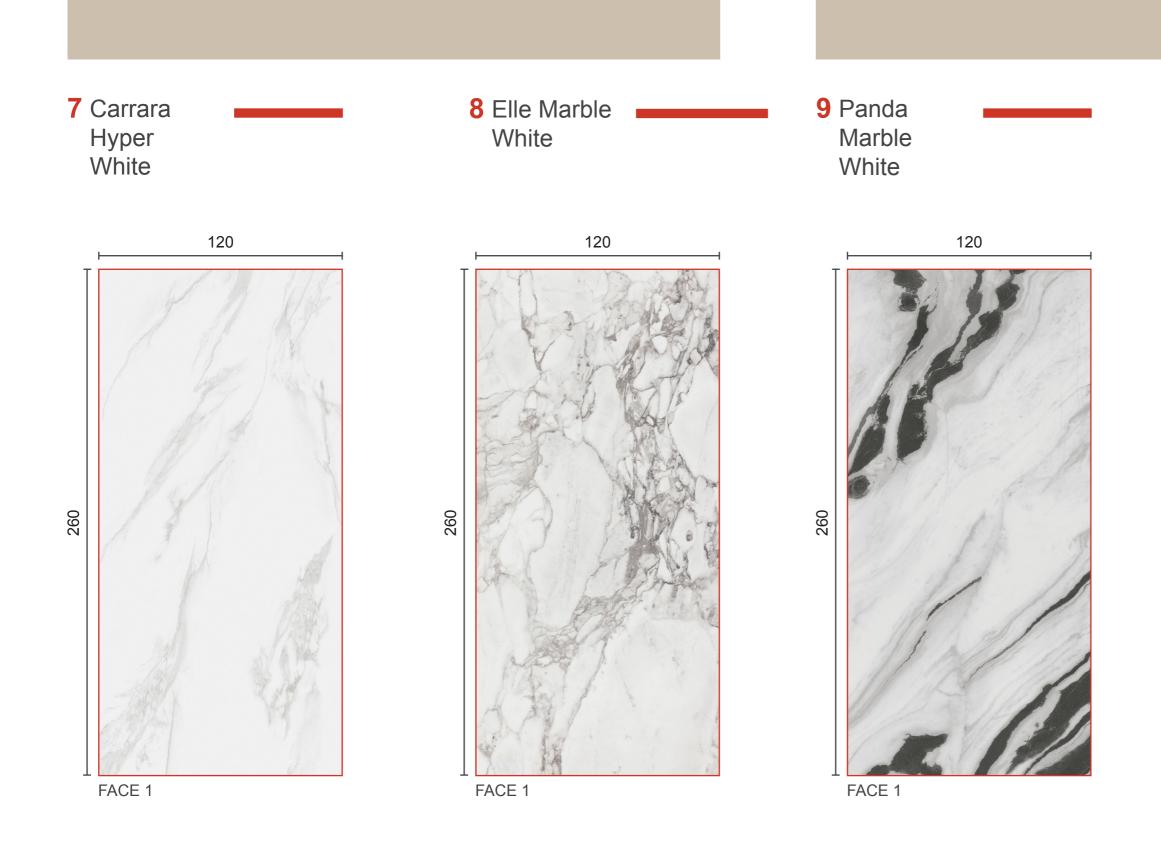

1 Bianco Statuario

FACE 1

120x260

11 Colors

2 Calacatta

3 Sahara Noir

4 Pietra Gray

FACE 1

### 5 Calacatta Extra White

34

#### 6 Calacatta Extra Gold White

### 10 Rain Marble White

<page-header>

FACE 1