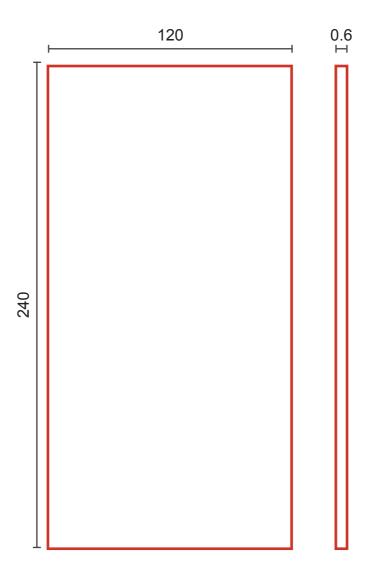

They can be very thin to save weight or thick to be used as a counter top application, however we decided to producer slabs in thin 6 or 9 mm thickness because we believe that the correct application is floor and wall surfaces, being the slabs a large piece of products .we believe that weight saving is an important key factor..

We produce 120x240cm, 120x260cm. 120x270 cm and 160x320 cm with a variety of design and colours.