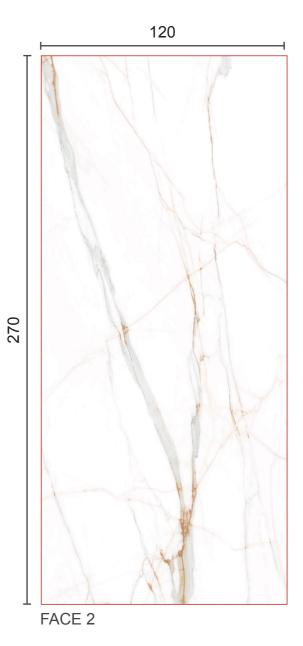

0 Rain Marble White

<page-header>

FACE 1

### Sky Stone Face







## Surface Finish

The surface of the **SLABS** is a GLOSSY FULL LAPPATO, giving a shiny and transparent mirror effect to the surface of the floor.



Statuario Bianco zoom on Glossy Full Polish



Calacatta zoom on Glossy Full Polish



Sahara Noir zoom on Glossy Full Polish



Pietra Grey zoom on Glossy Full Polish



Calacatta Extra White zoom on Glossy Full Polish

Calacatta Gold White zoom on Glossy Full Polish







Carrara Hyper White zoom on Glossy Full Polish

Elle Marble White India zoom on Glossy Full Polish Full Polish



Rain Marble White zoom on Glossy Full Polish



Sky Stone zoom on Glossy Full Polish





Panda Marble zoom on Glossy

### Thickness



















2 FS63M076-CY06XB



FACE 1











#### 3 FS63M005A-CY06H

#### 4 FS63M006-CY06H







FACE 1







270

### 5 FS63M072-CY06XB 6 FS63M077-CS06XB





### Surface Finish

The surface of the **SLABS** is a GLOSSY FULL LAPPATO, giving a shiny and transparent mirror effect to the surface of the floor.







FS63M074-CY06XB zoom on Glossy Full Polish

zoom on Glossy Full Polish

FS63M076-CY06XB FS63M005A-CY06H zoom on Glossy Full Polish



FS63M006-CY06H zoom on Glossy Full Polish



FS63M072-CY06XB zoom on Glossy Full Polish

FS63M077-CS06XB zoom on Glossy Full Polish





FACE 1





































### Surface Finish

The surface of the **SLABS** is a GLOSSY FULL LAPPATO, giving a shiny and transparent mirror effect to the surface of the floor.







FS63M074-CY06XB zoom on Glossy Full Polish

zoom on Gl