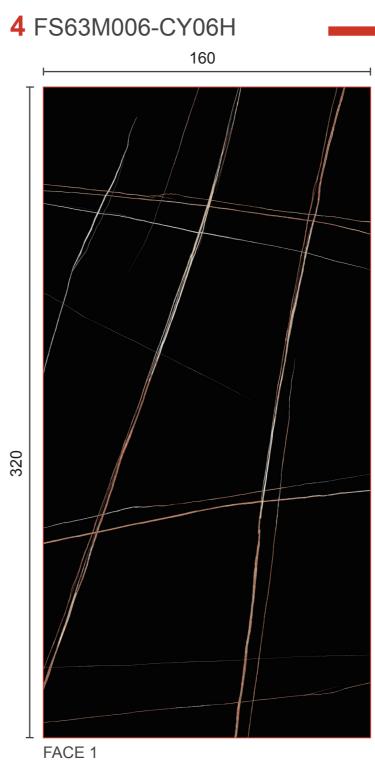

lossy Full Polish Full Polish



Rain Marble White zoom on Glossy Full Polish



Sky Stone zoom on Glossy Full Polish





Panda Marble zoom on Glossy

### Thickness



















2 FS63M076-CY06XB



FACE 1











#### 3 FS63M005A-CY06H

#### 4 FS63M006-CY06H







FACE 1







270

### 5 FS63M072-CY06XB 6 FS63M077-CS06XB





### Surface Finish

The surface of the **SLABS** is a GLOSSY FULL LAPPATO, giving a shiny and transparent mirror effect to the surface of the floor.







FS63M074-CY06XB zoom on Glossy Full Polish

zoom on Glossy Full Polish

FS63M076-CY06XB FS63M005A-CY06H zoom on Glossy Full Polish



FS63M006-CY06H zoom on Glossy Full Polish



FS63M072-CY06XB zoom on Glossy Full Polish

FS63M077-CS06XB zoom on Glossy Full Polish





FACE 1





































### Surface Finish

The surface of the **SLABS** is a GLOSSY FULL LAPPATO, giving a shiny and transparent mirror effect to the surface of the floor.







FS63M074-CY06XB zoom on Glossy Full Polish

zoom on Glossy Full Polish

FS63M076-CY06XB FS63M005A-CY06H zoom on Glossy Full Polish



FS63M006-CY06H zoom on Glossy Full Polish



FS63M072-CY06XB zoom on Glossy Full Polish



FS63M077-CS06XB zoom on Glossy Full Polish









www.fortunazingara.com london@fortunazingara.com