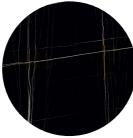

| 50.00 |  |
| •••• |        | 52-63 |  |
|      | 52-61  |       |  |
| sh   | 62     |       |  |
|      | 63     |       |  |





1 Bianco Statuario



FACE 1





FACE 2

### 2 Venetian Statuario





FACE 4



FACE 1









3 Marquina Venatino



FACE 1















FACE 1



















FACE 1











6 Venato Marble



FACE 1























### 7 Black Beauty





















### Surface Finish

The surface of the **SLABS** is a **GLOSSY FULL LAPPATO**, giving a shiny and transparent mirror effect to the surface of the floor.



Statuario Bianco zoom on Glossy Full Polish



Marquina Venatio zoom on Glossy Full Polish



Statuario Venetian zoom on Glossy Full Polish



Venato Marble zoom on Glossy Full Polish



Graphite Onyx zoom on Glossy Full Polish



Black Beauty zoom on Glossy Full Polish



Crema Atlantico zoom on Glossy Full Polish













1 Bianco Statuario



FACE 1



120x260

11 Colors



2 Calacatta









3 Sahara Noir









4 Pietra Gray



FACE 1







### 5 Calacatta Extra White







34

#### 6 Calacatta Extra Gold White











### 10 Rain Marble White

<page-header>

FACE 1

### Sky Stone Face







## Surface Finish

The surface of the **SLABS** is a GLOSSY FULL LAPPATO, giving a shiny and transparent mirror effect to the surface of the floor.



Statuario Bianco zoom on Glossy Full Polish



Calacatta zoom on Glossy Full Polish



Sahara Noir zoom on Glossy Full Polish



Pietra Grey zoom on Glossy Full Polish



Calacatta Extra White zoom on Glossy Full Polish

Calacatta Gold White zoom on Glossy Ful