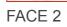

| 26-39                               |       |         | Colors         |
|         | Surface Finish                          | 40-41                               |       |         | Surface Finish |
|         | Thickness                               | 42                                  |       |         | Thickness      |

|      |        | 44-51 |  |
|------|--------|-------|--|
|      | 45- 49 |       |  |
| sh   | 50     |       |  |
|      | 51     |       |  |
|      |        |       |  |
|      |        |       |  |
|      |        | 50.00 |  |
| •••• |        | 52-63 |  |
|      | 52-61  |       |  |
| sh   | 62     |       |  |
|      | 63     |       |  |





1 Bianco Statuario



FACE 1





FACE 2

### 2 Venetian Statuario





FACE 4



FACE 1









3 Marquina Venatino



FACE 1















FACE 1



















FACE 1











6 Venato Marble



FACE 1























### 7 Black Beauty





















### Surface Finish

The surface of the **SLABS** is a **GLOSSY FULL LAPPATO**, giving a shiny and transparent mirror effect to the surface of the floor.



Statuario Bianco zoom on Glossy Full Polish



Marquina Venatio zoom on Glossy Full Polish



Statuario Venetian zoom on Glossy Full Polish



Venato Marble zoom on Glossy Full Polish



Graphite Onyx zoom on Glossy Full Polish



Black Beauty zoom on Glossy Full Polish



Crema Atlantico zoom on Glossy Full Polish













1 Bianco Statuario



FACE 1



120x260

11 Colors



2 Calacatta









3 Sahara Noir









4 Pietra Gray



FACE 1







### 5