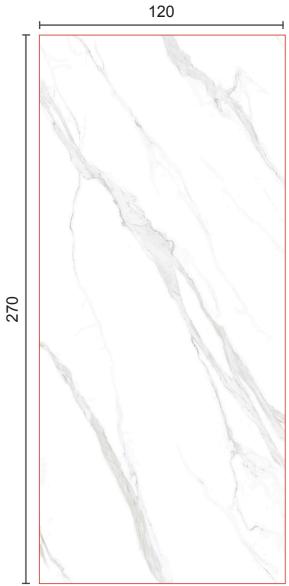

lacatta Extra Gold White











### 10 Rain Marble White

<page-header>

FACE 1

### Sky Stone Face







## Surface Finish

The surface of the **SLABS** is a GLOSSY FULL LAPPATO, giving a shiny and transparent mirror effect to the surface of the floor.



Statuario Bianco zoom on Glossy Full Polish



Calacatta zoom on Glossy Full Polish



Sahara Noir zoom on Glossy Full Polish



Pietra Grey zoom on Glossy Full Polish



Calacatta Extra White zoom on Glossy Full Polish

Calacatta Gold White zoom on Glossy Full Polish







Carrara Hyper White zoom on Glossy Full Polish

Elle Marble White India zoom on Glossy Full Polish Full Polish



Rain Marble White zoom on Glossy Full Polish



Sky Stone zoom on Glossy Full Polish





Panda Marble zoom on Glossy

### Thickness



















2 FS63M076-CY06XB



FACE 1











#### 3 FS63M005A-CY06H

#### 4 FS63M006-CY06H







FACE 1







270

### 5 FS63M072-CY06XB 6 FS63M077-CS06XB





### Surface Finish

The surface of the **SLABS** is a GLOSSY FULL LAPPATO, giving a shiny and transparent mirror effect to the surface of the floor.







FS63M074-CY06XB zoom on Glossy Full Polish

zoom on Glossy Full Polish

FS63M076-CY06XB FS63M005A-CY06H zoom on Glossy Full Polish



FS63M006-CY06H zoom on Glossy Full Polish



FS63M072-CY06XB zoom on Glossy Full Polish

FS63M077-CS06XB zoom on Glossy Full Polish





FACE 1





































### Surface Finish

The surface of the **SLABS** is a GLOSSY FULL LAPPATO, giving a shiny and transparent mirror effect to the surface of the floor.







FS63M074-CY06