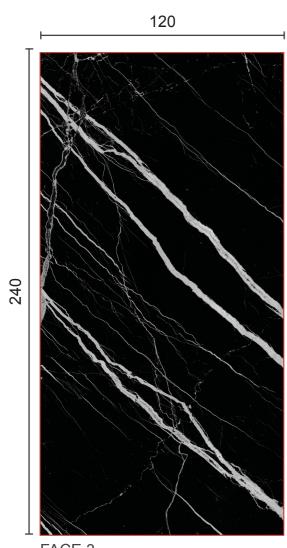

|       |         | Colors         |
|         | Surface Finish                          | 40-41                               |       |         | Surface Finish |
|         | Thickness                               | 42                                  |       |         | Thickness      |

|      |        | 44-51 |  |
|------|--------|-------|--|
|      | 45- 49 |       |  |
| sh   | 50     |       |  |
|      | 51     |       |  |
|      |        |       |  |
|      |        |       |  |
|      |        | 50.00 |  |
| •••• |        | 52-63 |  |
|      | 52-61  |       |  |
| sh   | 62     |       |  |
|      | 63     |       |  |





1 Bianco Statuario



FACE 1





FACE 2

### 2 Venetian Statuario





FACE 4



FACE 1









3 Marquina Venatino



FACE 1















FACE 1



















FACE 1











6 Venato Marble



FACE 1























### 7 Black Beauty





















### Surface Finish

The surface of the **SLABS** is a **GLOSSY FULL LAPPATO**, giving a shiny and transparent mirror effect to the surface of the floor.



Statuario Bianco zoom on Glossy Full Polish



Marquina Venatio zoom on Glossy Full Polish



Statuario Venetian zoom on Glossy Full Polish



Venato Marble zoom on Glossy Full Polish



Graphite Onyx zoom on Glossy Full Polish



Black Beauty zoom on Glossy Full Polish



Crema Atlantico zoom on Glossy Full Polish













1 Bianco Statuario



FACE 1



120x260

11 Colors



2 Calacatta









3 Sahara Noir









4 Pietra Gray



FACE 1







### 5 Calacatta Extra White







34

#### 6 Calacatta Extr