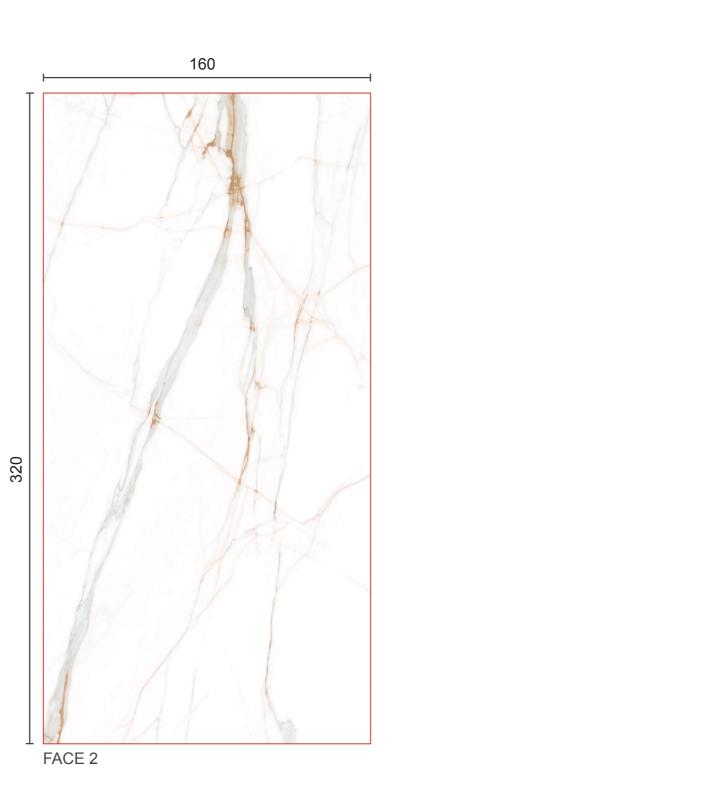

m on Glossy Full Polish Full Polish



Rain Marble White zoom on Glossy Full Polish



Sky Stone zoom on Glossy Full Polish





Panda Marble zoom on Glossy

### Thickness



















2 FS63M076-CY06XB



FACE 1











#### 3 FS63M005A-CY06H

#### 4 FS63M006-CY06H







FACE 1







270

### 5 FS63M072-CY06XB 6 FS63M077-CS06XB





### Surface Finish

The surface of the **SLABS** is a GLOSSY FULL LAPPATO, giving a shiny and transparent mirror effect to the surface of the floor.







FS63M074-CY06XB zoom on Glossy Full Polish

zoom on Glossy Full Polish

FS63M076-CY06XB FS63M005A-CY06H zoom on Glossy Full Polish



FS63M006-CY06H zoom on Glossy Full Polish



FS63M072-CY06XB zoom on Glossy Full Polish

FS63M077-CS06XB zoom on Glossy Full Polish





FACE 1





































### Surface Finish

The surface of the **SLABS** is a GLOSSY FULL LAPPATO, giving a shiny and transparent mirror effect to the surface of the floor.







FS63M074-CY06XB zoom on Glossy Full Polish

zoom on Glossy Full Polish

FS63M076-CY06XB FS63M005A-CY06H zoom on Glossy Full Polish



FS63M006-CY06H zoom on Glossy Full Polish



FS63M072-CY06XB zoom on Glossy Full Polish



FS63M077-CS06XB zoom on Glossy Full Polish









www.fortunazingara.com london@fortunazingara.com