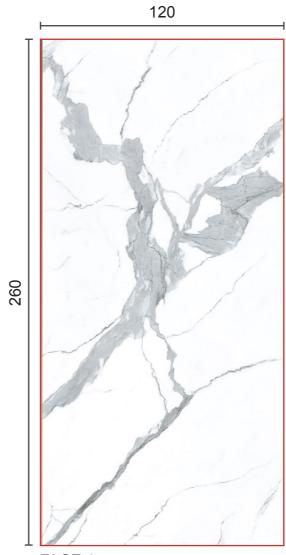

1 Bianco Statuario

FACE 1

FACE 2

1 Bianco Statuario

FACE 1

120x260

11 Colors

2 Calacatta

3 Sahara Noir

4 Pietra Gray

FACE 1