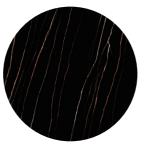

2 FS63M076-CY06XB



FACE 1











#### 3 FS63M005A-CY06H

#### 4 FS63M006-CY06H







FACE 1







270

### 5 FS63M072-CY06XB 6 FS63M077-CS06XB





### Surface Finish

The surface of the **SLABS** is a GLOSSY FULL LAPPATO, giving a shiny and transparent mirror effect to the surface of the floor.







FS63M074-CY06XB zoom on Glossy Full Polish

zoom on Glossy Full Polish

FS63M076-CY06XB FS63M005A-CY06H zoom on Glossy Full Polish



FS63M006-CY06H zoom on Glossy Full Polish



FS63M072-CY06XB zoom on Glossy Full Polish

FS63M077-CS06XB zoom on Glossy Full Polish





FACE 1





































### Surface Finish

The surface of the **SLABS** is a GLOSSY FULL LAPPATO, giving a shiny and transparent mirror effect to the surface of the floor.







FS63M074-CY06XB zoom on Glossy Full Polish

zoom on Glossy Full Polish

FS63M076-CY06XB FS63M005A-CY06H zoom on Glossy Full Polish



FS63M006-CY06H zoom on Glossy Full Polish



FS63M072-CY06XB zoom on Glossy Full Polish



FS63M077-CS06XB zoom on Glossy Full Polish









www.fortunazingara.com london@fortunazingara.com