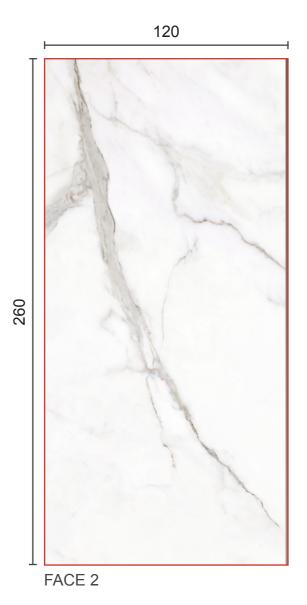

ACE 2

### 2 Venetian Statuario





FACE 4



FACE 1









3 Marquina Venatino



FACE 1















FACE 1



















FACE 1











6 Venato Marble



FACE 1























### 7 Black Beauty





















### Surface Finish

The surface of the **SLABS** is a **GLOSSY FULL LAPPATO**, giving a shiny and transparent mirror effect to the surface of the floor.



Statuario Bianco zoom on Glossy Full Polish



Marquina Venatio zoom on Glossy Full Polish



Statuario Venetian zoom on Glossy Full Polish



Venato Marble zoom on Glossy Full Polish



Graphite Onyx zoom on Glossy Full Polish



Black Beauty zoom on Glossy Full Polish



Crema Atlantico zoom on Glossy Full Polish













1 Bianco Statuario



FACE 1



120x260

11 Colors



2 Calacatta









3 Sahara Noir









4 Pietra Gray



FACE 1







### 5 Calacatta Extra White







34

#### 6 Calacatta Extra Gold White











### 10 Rain Marble White

<page-header>

FACE 1

### Sky Stone Face







## Surface Finish

The surface of the **SLABS** is a GLOSSY FULL LAPPATO, giving a shiny and transparent mirror effect to the surface of the floor.



Statuario Bianco zoom on Glossy Full Polish



Calacatta zoom on Glossy Full Polish



Sahara Noir zoom on Glossy Full Polish



Pietra Grey zoom on Glossy Full Polish



Calacatta Extra White zoom on Glossy Full Polish

Calacatta Gold White zoom on Glossy Full Polish







Carrara Hyper White zoom on Glossy Full Polish

Elle Marble White India zoom on Glossy Full Polish Full Polish



Rain Marble White zoom on Glossy Full Polish