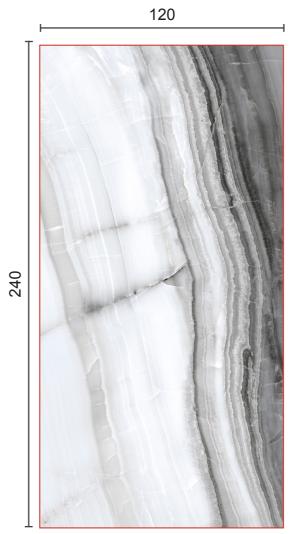

|       |         | Colors         |
|         | Surface Finish                          | 40-41                               |       |         | Surface Finish |
|         | Thickness                               | 42                                  |       |         | Thickness      |

|      |        | 44-51 |  |
|------|--------|-------|--|
|      | 45- 49 |       |  |
| sh   | 50     |       |  |
|      | 51     |       |  |
|      |        |       |  |
|      |        |       |  |
|      |        | 50.00 |  |
| •••• |        | 52-63 |  |
|      | 52-61  |       |  |
| sh   | 62     |       |  |
|      | 63     |       |  |





1 Bianco Statuario



FACE 1





FACE 2

### 2 Venetian Statuario





FACE 4



FACE 1









3 Marquina Venatino



FACE 1















FACE 1



















FACE 1











6 Venato Marble



FACE 1























### 7 Black Beauty





















### Surface Finish

The surface of the **SLABS** is a **GLOSSY FULL LAPPATO**, giving a shiny and transparent mirror effect to the surface of the floor.



Statuario Bianco zoom on Glossy Full Polish



Marquina Venatio zoom on Glossy Full Polish



Statuario Venetian zoom on Glossy Full Polish



Venato Marble zoom on Glossy Full Polish



Graphite Onyx zoom on Glossy Full Polish



Black Beauty zoom on Glossy Full Polish



Crema Atlantico zoom on Glossy Full Polish













1 Bianco Statuario



FACE 1



120x260

11 Colors



2 Calacatta









3 Sahara Noir









4 Pietra Gray



FACE 1







### 5 Calacatta Extra White







34

#### 6 Cala