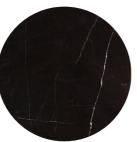

a Venatio zoom on Glossy Full Polish



Statuario Venetian zoom on Glossy Full Polish



Venato Marble zoom on Glossy Full Polish



Graphite Onyx zoom on Glossy Full Polish



Black Beauty zoom on Glossy Full Polish



Crema Atlantico zoom on Glossy Full Polish













1 Bianco Statuario



FACE 1



120x260

11 Colors



2 Calacatta









3 Sahara Noir









4 Pietra Gray



FACE 1







### 5 Calacatta Extra White







34

#### 6 Calacatta Extra Gold White











### 10 Rain Marble White

<page-header>

FACE 1

### Sky Stone Face







## Surface Finish

The surface of the **SLABS** is a GLOSSY FULL LAPPATO, giving a shiny and transparent mirror effect to the surface of the floor.



Statuario Bianco zoom on Glossy Full Polish



Calacatta zoom on Glossy Full Polish



Sahara Noir zoom on Glossy Full Polish



Pietra Grey zoom on Glossy Full Polish



Calacatta Extra White zoom on Glossy Full Polish

Calacatta Gold White zoom on Glossy Full Polish







Carrara Hyper White zoom on Glossy Full Polish

Elle Marble White India zoom on Glossy Full Polish Full Polish



Rain Marble White zoom on Glossy Full Polish



Sky Stone zoom on Glossy Full Polish





Panda Marble zoom on Glossy

### Thickness



















2 FS63M076-CY06XB



FACE 1











#### 3 FS63M005A-CY06H

#### 4 FS63M006-CY06H







FACE 1







270

### 5 FS63M072-CY06XB 6 FS63M077-CS06XB





### Surface Finish

The surface of the **SLABS** is a GLOSSY FULL LAPPATO, giving a shiny and transparent mirror effect to the surface of the floor.







FS63M074-CY06XB zoom on Glossy