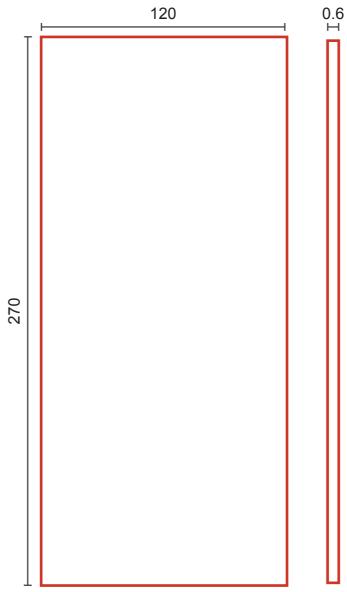

They can be very thin to save weight or thick to be used as a counter top application, however we decided to producer slabs in thin 6 or 9 mm thickness because we believe that the correct application is floor and wall surfaces, being the slabs a large piece of products .we believe that weight saving is an important key factor..

We produce 120x240cm, 120x260cm. 120x270 cm and 160x320 cm with a variety of design and colours.