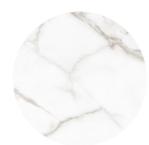

|  |
| sh   | 50     |       |  |
|      | 51     |       |  |
|      |        |       |  |
|      |        |       |  |
|      |        | 50.00 |  |
| •••• |        | 52-63 |  |
|      | 52-61  |       |  |
| sh   | 62     |       |  |
|      | 63     |       |  |





1 Bianco Statuario



FACE 1





FACE 2

### 2 Venetian Statuario





FACE 4



FACE 1









3 Marquina Venatino



FACE 1















FACE 1



















FACE 1











6 Venato Marble



FACE 1























### 7 Black Beauty





















### Surface Finish

The surface of the **SLABS** is a **GLOSSY FULL LAPPATO**, giving a shiny and transparent mirror effect to the surface of the floor.



Statuario Bianco zoom on Glossy Full Polish



Marquina Venatio zoom on Glossy Full Polish



Statuario Venetian zoom on Glossy Full Polish



Venato Marble zoom on Glossy Full Polish



Graphite Onyx zoom on Glossy Full Polish



Black Beauty zoom on Glossy Full Polish



Crema Atlantico zoom on Glossy Full Polish













1 Bianco Statuario



FACE 1



120x260

11 Colors



2 Calacatta









3 Sahara Noir









4 Pietra Gray



FACE 1







### 5 Calacatta Extra White







34

#### 6 Calacatta Extra Gold White











### 10 Rain Marble White

<page-header>

FACE 1

### Sky Stone Face







## Surface Finish

The surface of the **SLABS** is a GLOSSY FULL LAPPATO, giving a shiny and transparent mirror effect to the surface of the floor.



Statuario Bianco zoom on Glossy Full Polish



Calacatta zoom on Glossy Full Polish



Sahara Noir zoom on Glossy Full Poli