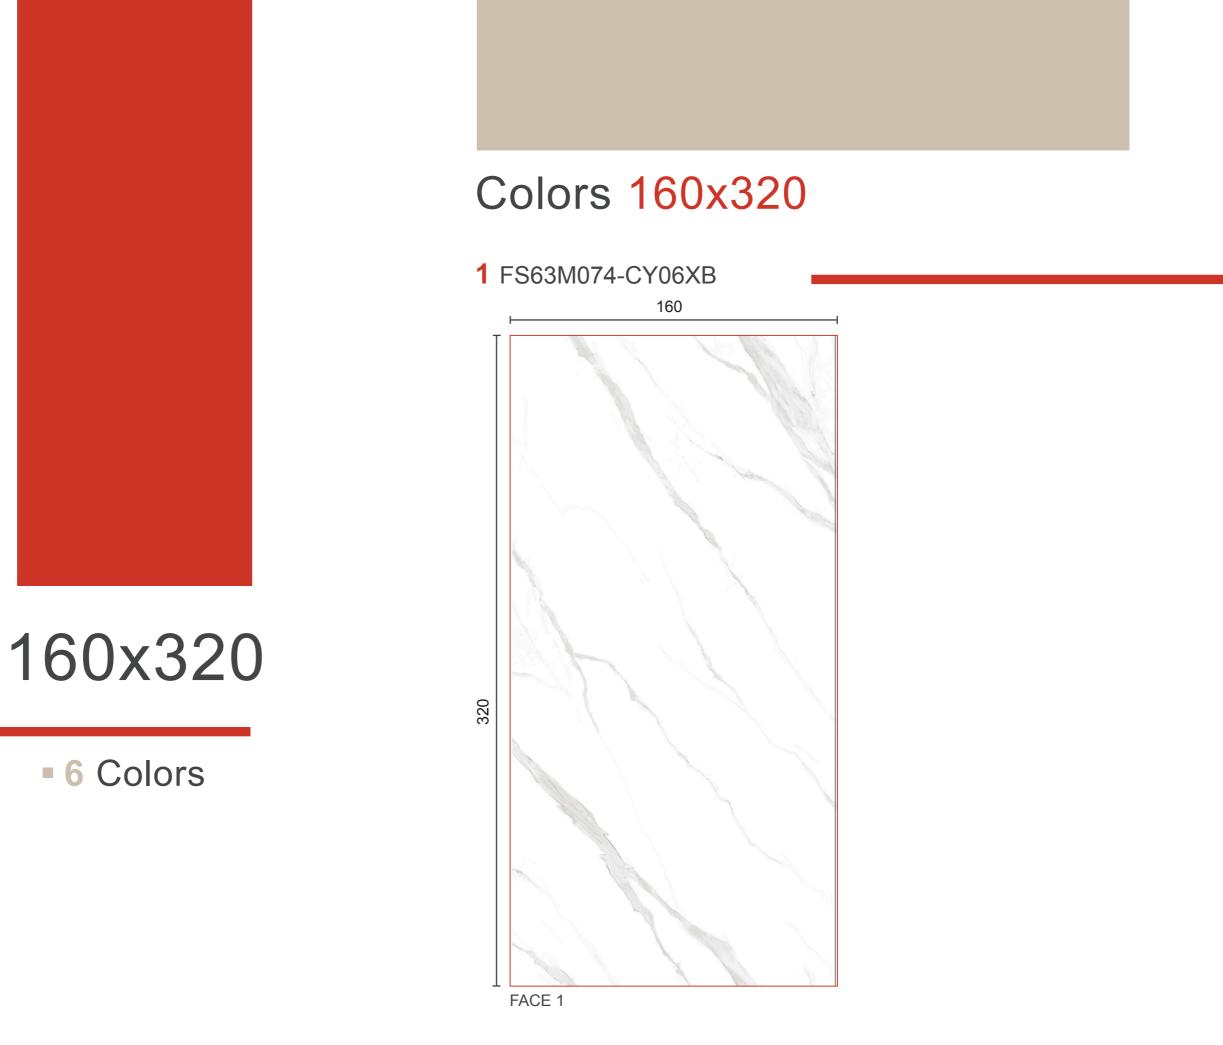

### Thickness

2 FS63M076-CY06XB

FACE 1

### Surface Finish

The surface of the **SLABS** is a GLOSSY FULL LAPPATO, giving a shiny and transparent mirror effect to the surface of the floor.

FS63M074-CY06XB zoom on Glossy Full Polish

zoom on Glossy Full Polish