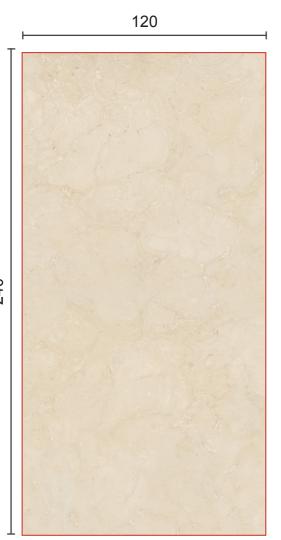

nish                          | 40-41                               |       |         | Surface Finish |
|         | Thickness                               | 42                                  |       |         | Thickness      |

|      |        | 44-51 |  |
|------|--------|-------|--|
|      | 45- 49 |       |  |
| sh   | 50     |       |  |
|      | 51     |       |  |
|      |        |       |  |
|      |        |       |  |
|      |        | 50.00 |  |
| •••• |        | 52-63 |  |
|      | 52-61  |       |  |
| sh   | 62     |       |  |
|      | 63     |       |  |





1 Bianco Statuario



FACE 1





FACE 2

### 2 Venetian Statuario





FACE 4



FACE 1









3 Marquina Venatino



FACE 1















FACE 1



















FACE 1











6 Venato Marble



FACE 1























### 7 Black Beauty





















### Surface Finish

The surface of the **SLABS** is a **GLOSSY FULL LAPPATO**, giving a shiny and transparent mirror effect to the surface of the floor.



Statuario Bianco zoom on Glossy Full Polish



Marquina Venatio zoom on Glossy Full Polish



Statuario Venetian zoom on Glossy Full Polish



Venato Marble zoom on Glossy Full Polish



Graphite Onyx zoom on Glossy Full Polish



Black Beauty zoom on Glossy Full Polish



Crema Atlantico zoom on Glossy Full Polish













1 Bianco Statuario



FACE 1



120x260

11 Colors



2 Calacatta









3 Sahara Noir









4 Pietra Gray



FACE 1







### 5 Calacatta Extra White







34

#### 6 Calacatta Extra Gold White











### 10 Rain Marble White

<page-header>