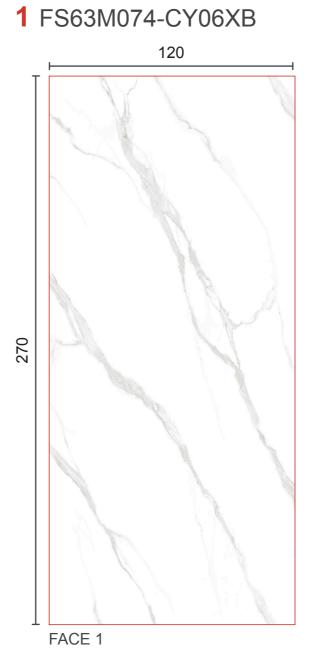

6 Calacatta Extra Gold White











### 10 Rain Marble White

<page-header>

FACE 1

### Sky Stone Face







## Surface Finish

The surface of the **SLABS** is a GLOSSY FULL LAPPATO, giving a shiny and transparent mirror effect to the surface of the floor.



Statuario Bianco zoom on Glossy Full Polish



Calacatta zoom on Glossy Full Polish



Sahara Noir zoom on Glossy Full Polish



Pietra Grey zoom on Glossy Full Polish



Calacatta Extra White zoom on Glossy Full Polish

Calacatta Gold White zoom on Glossy Full Polish







Carrara Hyper White zoom on Glossy Full Polish

Elle Marble White India zoom on Glossy Full Polish Full Polish



Rain Marble White zoom on Glossy Full Polish



Sky Stone zoom on Glossy Full Polish





Panda Marble zoom on Glossy

### Thickness



















2 FS63M076-CY06XB



FACE 1











#### 3 FS63M005A-CY06H

#### 4 FS63M006-CY06H







FACE 1







270

### 5 FS63M072-CY06XB 6 FS63M077-CS06XB





### Surface Finish

The surface of the **SLABS** is a GLOSSY FULL LAPPATO, giving a shiny and transparent mirror effect to the surface of the floor.







FS63M074-CY06XB zoom on Glossy Full Polish

zoom on Glossy Full Polish

FS63M076-CY06XB FS63M005A-CY06H zoom on Glossy Full Polish



FS63M006-CY06H zoom on Glossy Full Polish



FS63M072-CY06XB zoom on Glossy Full Polish

FS63M077-CS06XB zoom on Glossy Full Polish





FACE 1





































### Surface Finish

The surface of the **SLABS** is a GLOSSY FULL LAPPATO, giving a shiny and transparent mirror effect to the surface of the floor.







FS63M074-