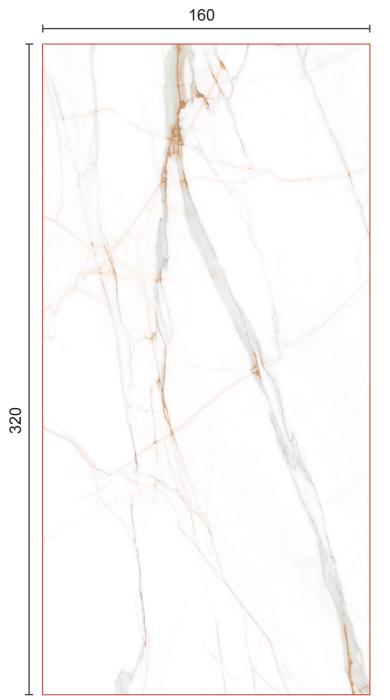

zoom on Glossy Full Polish Full Polish



Rain Marble White zoom on Glossy Full Polish



Sky Stone zoom on Glossy Full Polish





Panda Marble zoom on Glossy

### Thickness



















2 FS63M076-CY06XB



FACE 1











#### 3 FS63M005A-CY06H

#### 4 FS63M006-CY06H







FACE 1







270

### 5 FS63M072-CY06XB 6 FS63M077-CS06XB





### Surface Finish

The surface of the **SLABS** is a GLOSSY FULL LAPPATO, giving a shiny and transparent mirror effect to the surface of the floor.







FS63M074-CY06XB zoom on Glossy Full Polish

zoom on Glossy Full Polish

FS63M076-CY06XB FS63M005A-CY06H zoom on Glossy Full Polish



FS63M006-CY06H zoom on Glossy Full Polish



FS63M072-CY06XB zoom on Glossy Full Polish

FS63M077-CS06XB zoom on Glossy Full Polish





FACE 1





































### Surface Finish

The surface of the **SLABS** is a GLOSSY FULL LAPPATO, giving a shiny and transparent mirror effect to the surface of the floor.







FS63M074-CY06XB zoom on Glossy Full Polish

zoom on Glossy Full Polish

FS63M076-CY06XB FS63M005A-CY06H zoom on Glossy Full Polish



FS63M006-CY06H zoom on Glossy Full Polish



FS63M072-CY06XB zoom on Glossy Full Polish



FS63M077-CS06XB zoom on Glossy Full Polish









www.fortunazingara.com london@fortunazingara.com