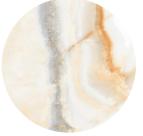

3 Sahara Noir









4 Pietra Gray



FACE 1







### 5 Calacatta Extra White







34

#### 6 Calacatta Extra Gold White











### 10 Rain Marble White

<page-header>

FACE 1

### Sky Stone Face







## Surface Finish

The surface of the **SLABS** is a GLOSSY FULL LAPPATO, giving a shiny and transparent mirror effect to the surface of the floor.



Statuario Bianco zoom on Glossy Full Polish



Calacatta zoom on Glossy Full Polish



Sahara Noir zoom on Glossy Full Polish



Pietra Grey zoom on Glossy Full Polish



Calacatta Extra White zoom on Glossy Full Polish

Calacatta Gold White zoom on Glossy Full Polish







Carrara Hyper White zoom on Glossy Full Polish

Elle Marble White India zoom on Glossy Full Polish Full Polish



Rain Marble White zoom on Glossy Full Polish



Sky Stone zoom on Glossy Full Polish





Panda Marble zoom on Glossy

### Thickness



















2 FS63M076-CY06XB



FACE 1











#### 3 FS63M005A-CY06H

#### 4 FS63M006-CY06H







FACE 1







270

### 5 FS63M072-CY06XB 6 FS63M077-CS06XB





### Surface Finish

The surface of the **SLABS** is a GLOSSY FULL LAPPATO, giving a shiny and transparent mirror effect to the surface of the floor.







FS63M074-CY06XB zoom on Glossy Full Polish

zoom on Glossy Full Polish

FS63M076-CY06XB FS63M005A-CY06H zoom on Glossy Full Polish



FS63M006-CY06H zoom on Glossy Full Polish



FS63M072-CY06XB zoom on Glossy Full Polish

FS63M077-CS06XB zoom on Glossy Full Polish





FACE 1





































### Surface Finish

The surface of the **SLABS** is a GLOSSY FULL L