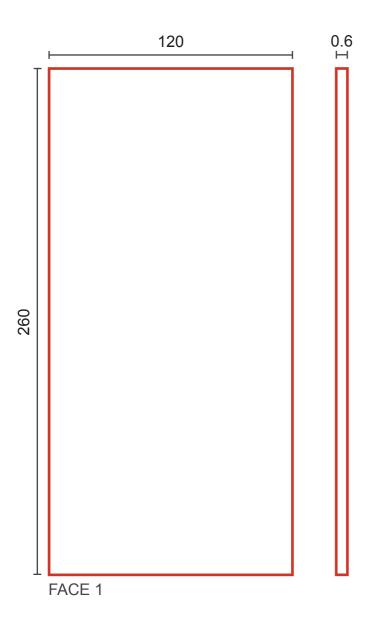

We produce 120x240cm, 120x260cm. 120x270 cm and 160x320 cm with a variety of design and colours.

### Thickness

2 FS63M076-CY06XB

FACE 1

#### 4 FS63M006-CY06H

FACE 1

270